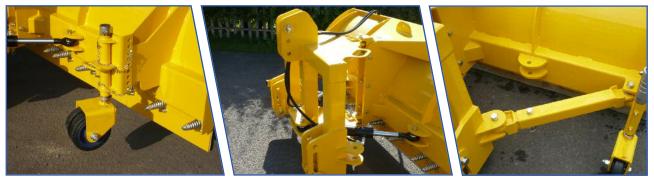

## **SPECIFICATION**

- 2.4m snowplough steel body c/w curved body
- Standard category 2 mounting bracket
- Segmented abrasion resistant rubber wearing edge which can be refitted multiple times
- Manual angling with three positions bulldoze, snow to the left, snow to the right
- Plough float incorporated in linkage design or fixed lower link mounting holes
- 200mm heavy duty height adjustable castors
- Castor parking stands
- · Heavy duty design

### **OPTIONAL ITEMS**

- · Hydraulic angling rams
- "Hardox" Spring loaded wearing blades in lieu of the rubber blades
- · Spring loaded metal backing plates behind the abrasion resistant wearing edge
- Both "Hardox" and abrasion resistant rubber wearing edges spring loaded
- Flexible outer markers
- Bolt on curved top deflector