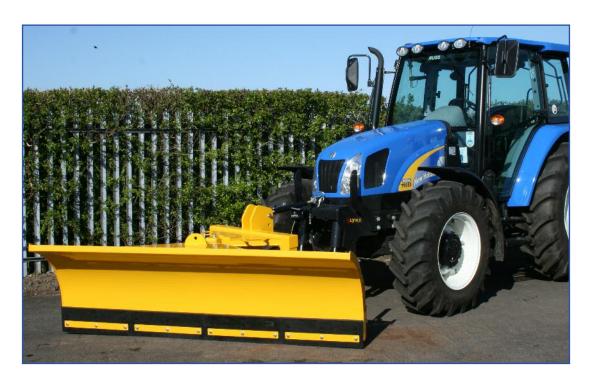

#### **PRODUCT DESCRIPTION**

A heavy duty snowplough designed to be used with agricultural tractors.

The snowplough is capable of snowploughing to the left or right as well as bulldozing in a central position. Supplied as standard with a Category 2 mount bracket which allows fitment to all tractors fitted with a standard front linkage. The snowplough is supplied as standard with abrasion resistant rubber wearing edge, but can also be fitted with fitted "Hardox" steel wearing edges which are spring loaded.

## **SPECIFICATION**

- 2.4m snowplough steel body c/w curved body
- Standard category 2 mounting bracket
- Segmented abrasion resistant rubber wearing edge which can be refitted multiple times
- Manual angling with three positions bulldoze, snow to the left, snow to the right
- Plough float incorporated in linkage design or fixed lower link mounting holes
- 200mm heavy duty height adjustable castors
- Castor parking stands
- · Heavy duty design